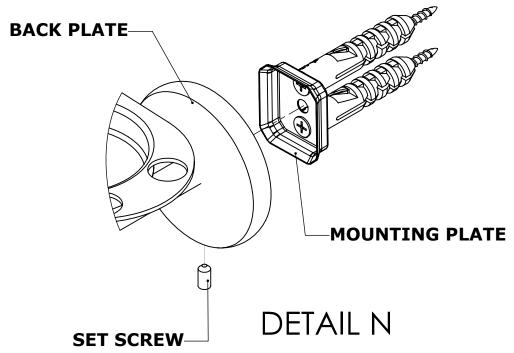

# INSTALLATION INSTRUCTIONS

**Step 2:** Attach Bracket to Mounting Plate.

Place bracket on mounting plate and secure by tightening set screw as shown below.