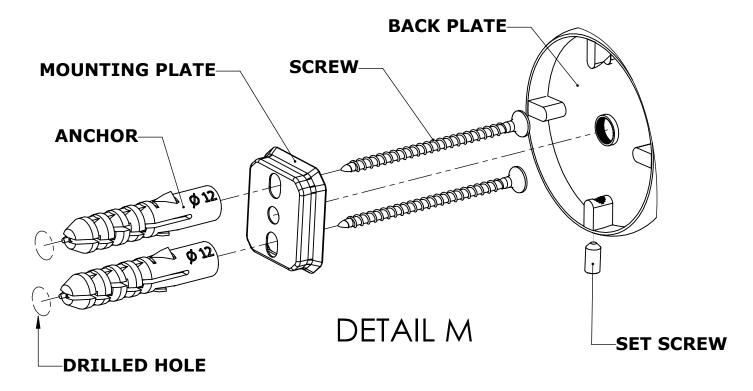

#### Step 1: Drill holes in Wall for screw anchors and attach Mounting Plate to Wall

Determine your desired location for installation and make a mark for the location of the mounting plate. Remove mounting plate from backplate by loosening set screw in backplate as pictured below. Place center hole of mounting plate over mark made above. Make 2 marks where mounting screws will be placed as shown below. Drill hole at each of the marks. (You may substitute other style mounting anchors or screws if desired). Place anchors into the holes made. Place mounting plate over holes and secure to mounting surface using screws as shown below.