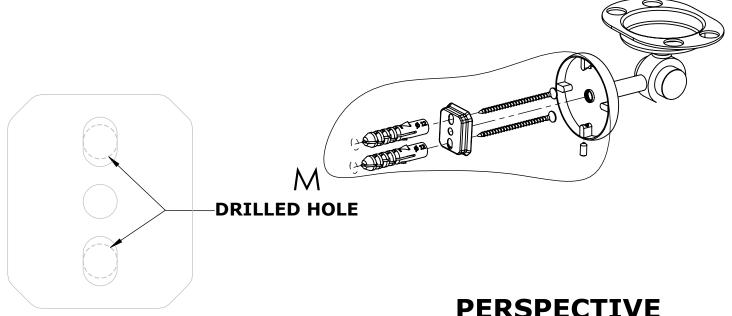

#### Step 1: Drill holes in Wall for screw anchors and attach Mounting Plate to Wall

Determine your desired location for installation and make a mark for the location of the mounting plate. Remove mounting plate from backplate by loosening set screw in backplate as pictured below. Place center hole of mounting plate over mark made above. Make 2 marks where mounting screws will be placed as shown below. Drill hole at each of the marks. (You may substitute other style mounting anchors or screws if desired). Place anchors into the holes made. Place mounting plate over holes and secure to mounting surface using screws as shown below.

### **PERSPECTIVE**