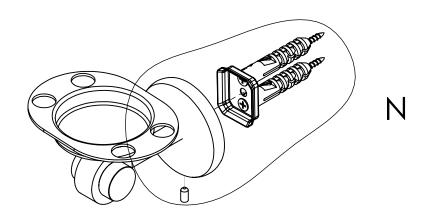

# INSTALLATION INSTRUCTIONS

**Step 2:** Attach Bracket to Mounting Plate.

Place bracket on mounting plate and secure by tightening set screw as shown below.

### **PERSPECTIVE**